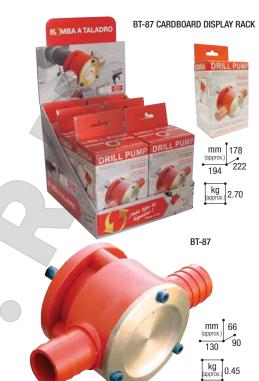

## BT-87 · SELF-SUCTION DRILL PUMP CARDBOARD DISPLAY RACK with 6 BT-87 SELF-SUCTION DRILL PUMPS

- Special for diesel, non-drinking water, herbicides, antifreeze...

- This small pump is a useful accessory to empty all type of baths, aquariums, toilet bowls, washing machines, flooded basements ...; it is also useful as caravanning auxiliary, laboratories, ... because of the liquid transfer through a drill or its built-in motor.
- It is adapted to any type of hand-held or professional drill (2,000/2,500 rpm); it can be connected to a hose of maximum Ø21 mm inner.
- The display rack is composed of 6 units with a printed box with EAN-13 bar code suitable for counters.

## Technical Data:

- Eccentric, self-suction pump with self-adjusting blades
- Connection to hose of Ø21 mm
- Pump body with injected brass inner
- Stainless steel shaft and pin
- Plastic roller and blades
- The pump output varies according to the drill and the hose used.
- It is advisable to use a drill with minimum 650 W and 2,000 rpm with the hose with a maximum inner diameter of 21 mm.
- Self-suction height: 1.5 m (with a drill of 650 W · 2,500 rpm)
- Flow (approx.): 20 l/min (with a drill of 650 W · 2,500 rpm)
- High resistance dry operation