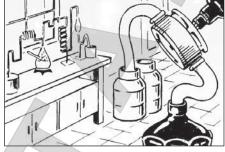

## BT-87 · SELF-SUCTION DRILL PUMP CARDBOARD DISPLAY RACK with 6 BT-87 SELF-SUCTION DRILL PUMPS

- Special for diesel, non-drinking water, herbicides, antifreeze...

- This small pump is a useful accessory to empty all type of baths, aquariums, toilet bowls, washing machines, flooded basements ...; it is also useful as caravanning auxiliary, laboratories, ... because of the liquid transfer through a drill or its built-in motor.
- It is adapted to any type of hand-held or professional drill (2,000/2,500 rpm); it can be connected to a hose of maximum Ø21 mm inner.
- The display rack is composed of 6 units with a printed box with EAN-13 bar code suitable for counters.