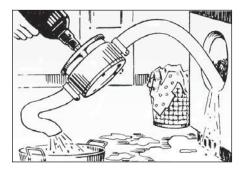

## BT-87 · SELF-SUCTION DRILL PUMP CARDBOARD DISPLAY RACK with 6 BT-87 SELF-SUCTION DRILL PUMPS

- Special for diesel, non-drinking water, herbicides, antifreeze...

- This small pump is a useful accessory to empty all type of baths, aquariums, toilet bowls, washing machines, flooded basements ...; it is also useful as caravanning auxiliary, laboratories, ... because of the liquid transfer through a drill or its built-in motor.
- It is adapted to any type of hand-held or professional drill (2,000/2,500 rpm); it can be connected to a hose of maximum Ø21 mm inner.
- The display rack is composed of 6 units with a printed box with EAN-13 bar code suitable for counters.