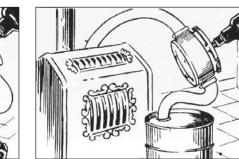

## BT-87 · SELF-SUCTION DRILL PUMP CARDBOARD DISPLAY RACK with 6 BT-87 SELF-SUCTION DRILL PUMPS

- Special for diesel, non-drinking water, herbicides, antifreeze...

- This small pump is a useful accessory to empty all type of baths, aquariums, toilet bowls, washing machines, flooded basements ...; it is also useful as caravanning auxiliary, laboratories, ... because of the liquid transfer through a drill or its built-in motor.
- It is adapted to any type of hand-held or professional drill (2,000/2,500 rpm); it can be connected to a hose of maximum Ø21 mm inner.
- The display rack is composed of 6 units with a printed box with EAN-13 bar code suitable for counters.